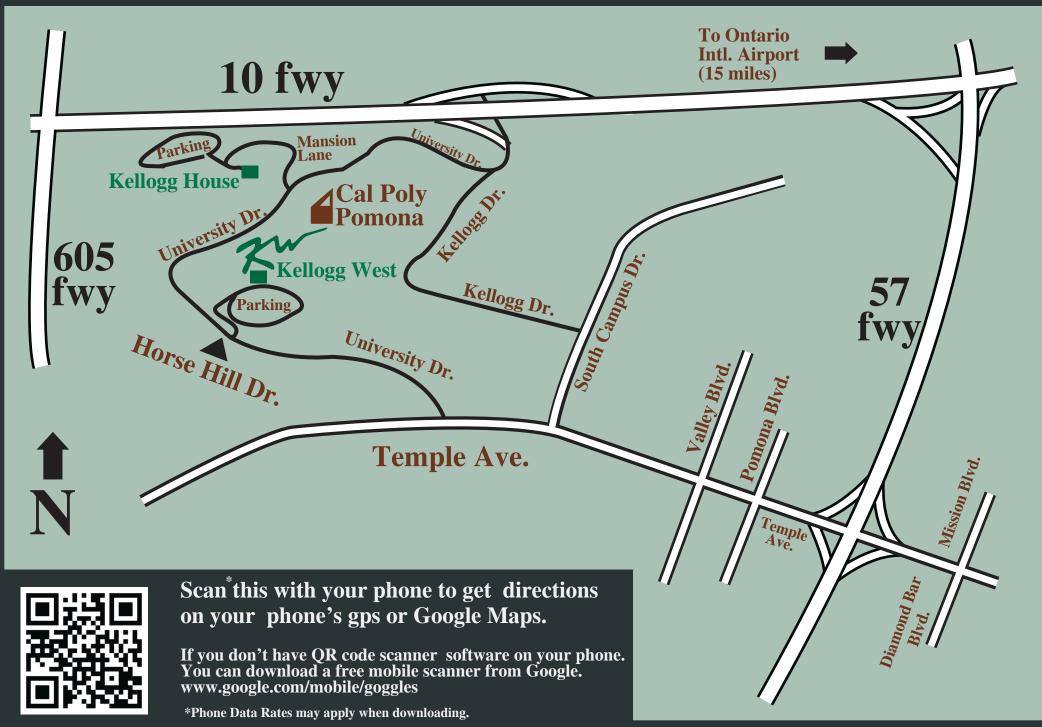

#### **DIRECTIONS:**

Kellogg West Conference Center and Hotel 3801 W. Temple Avenue Pomona, CA 91768

## **From Downtown Los Angeles**

Take Interstate 10 east to Route 57 south. Exit Temple Avenue and make a right hand turn. Take Temple Avenue to University Drive and make a right hand turn. Take University Drive to Horse Hill Drive and make a right hand turn. Take Horse Hill Drive, staying to your left at the fork, to the Kellogg West Conference Center & Hotel.

#### From San Bernardino/Ontario

Take Interstate 10 west to Route 57 south. Exit Temple Avenue and make a right hand turn. Take Temple Avenue to University Drive and make a right hand turn. Take University Drive to Horse Hill Drive and make a right hand turn. Take Horse Hill Drive, staying to your left at the fork, to the Kellogg West Conference Center & Hotel.

## From Orange County/Anaheim

Take Route 57 north. Exit Temple Avenue and make a left hand turn. Take Temple Avenue to University Drive and make a right hand turn. Take University Drive to Horse Hill Drive and make a right hand turn. Take Horse Hill Drive, staying to your left at the fork, to the Kellogg West Conference Center & Hotel.

# From Pasadena

Take Interstate 210 east to Route 57 south. Exit Temple Avenue and make a right hand turn. Take Temple Avenue to University Drive and make a right hand turn. Take University Drive to Horse Hill Drive and make a right hand turn. Take Horse Hill Drive, staying to your left at the fork, to the Kellogg West Conference Center & Hotel.